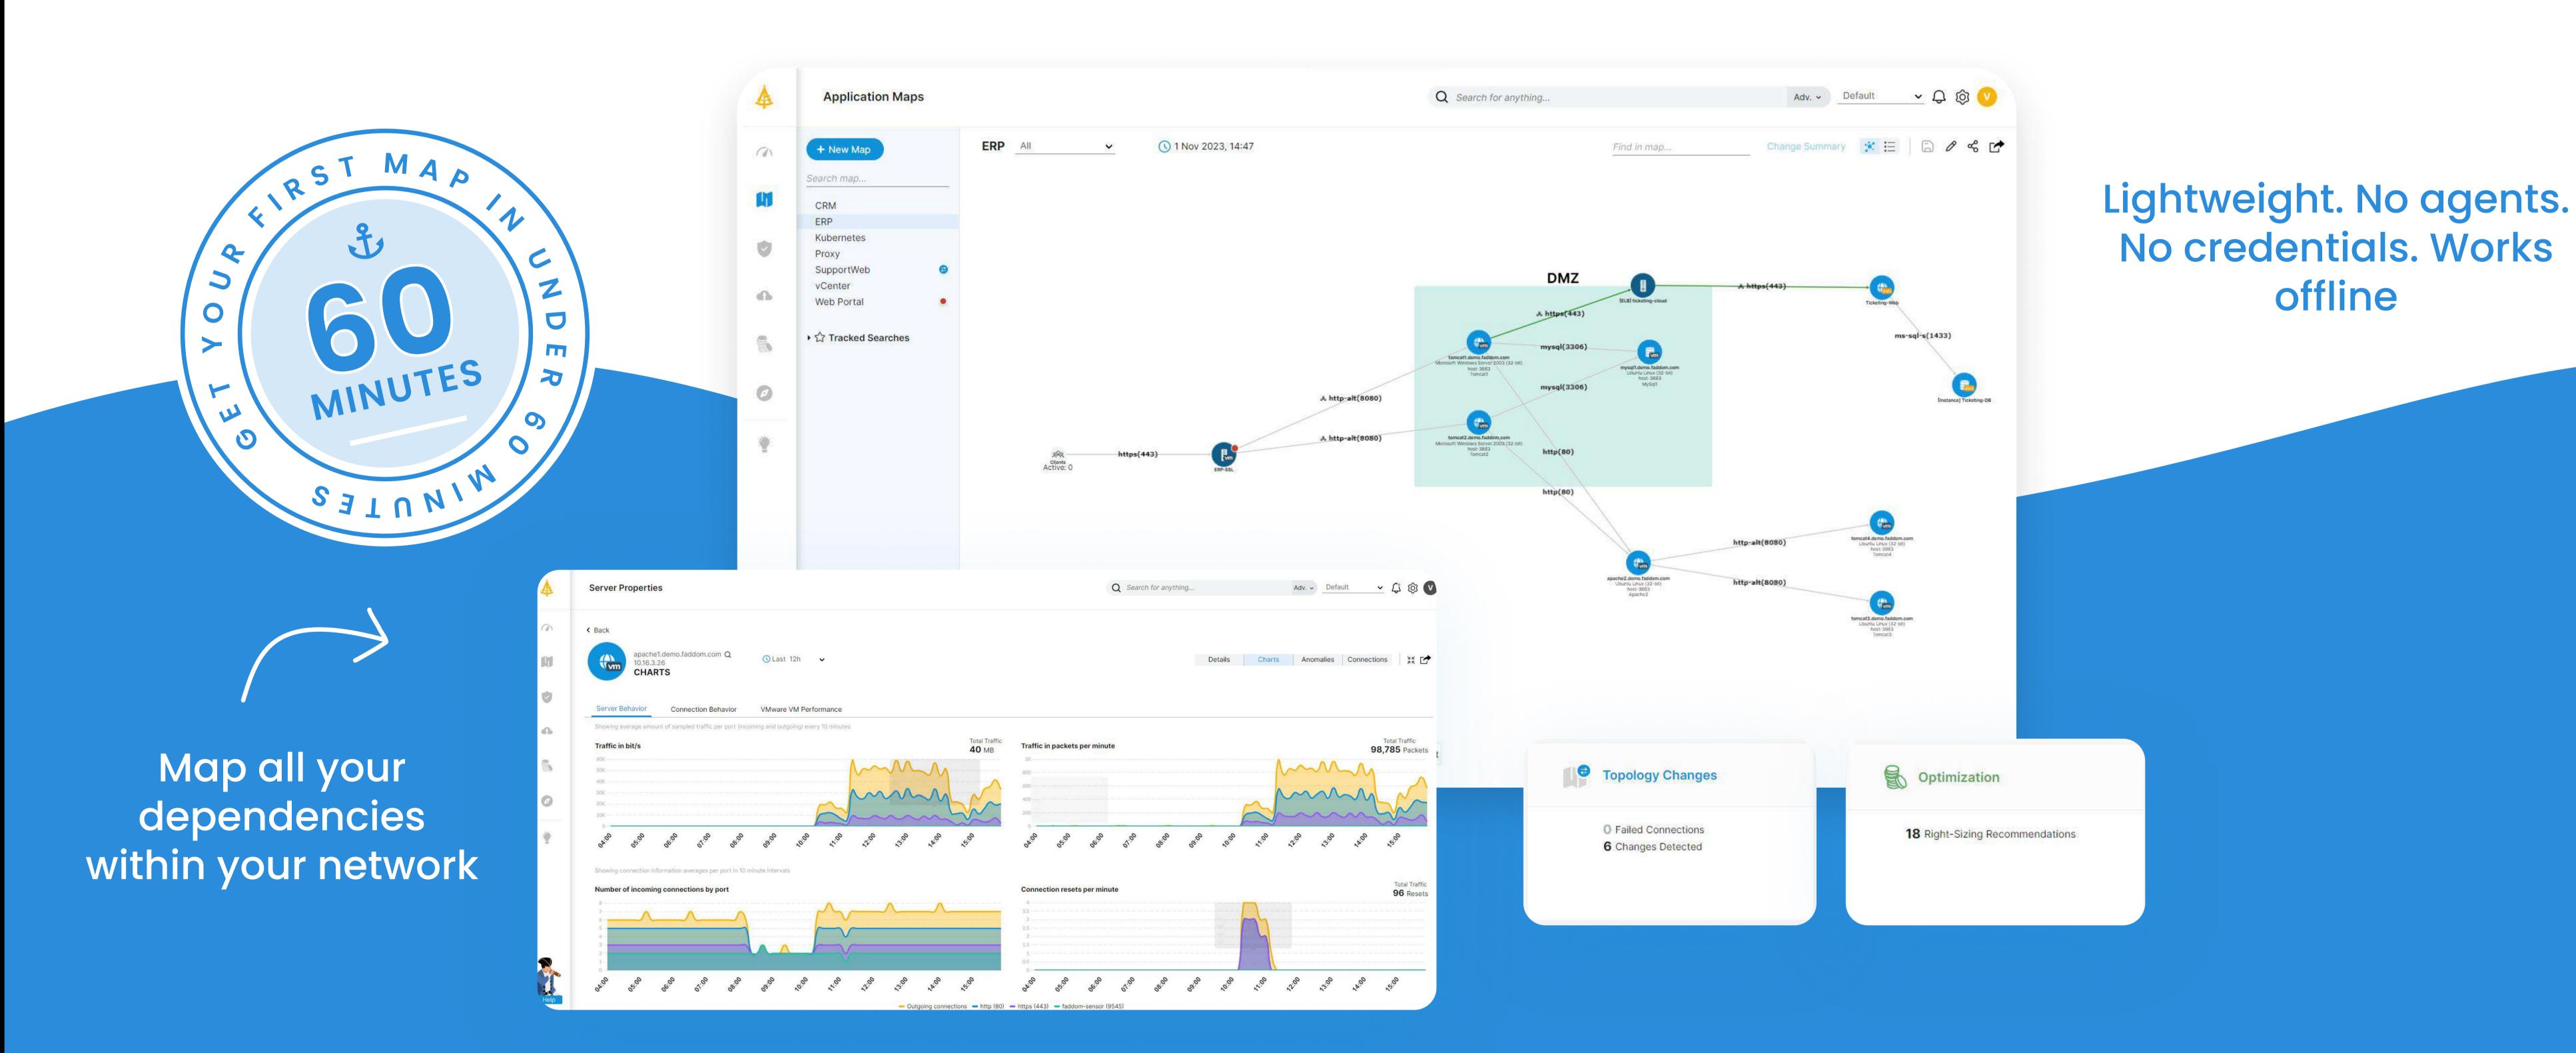

#### Quick Deployment and Immediate Benefits:

Faddom's tool was deployed within 60 minutone day. This rapid implementation and fast realization of value are crucial in the banking sector, where efficiency and quick adaptation are essential.

#### Enhanced Oversight and Simplified IT Management:

By centralizing information and consolidating infrastructure mapping into a single platform, Faddom allowed Credicorp Bank to simplify complex IT management tasks. This integration brought all IT assets under one roof, providing complete visibility over the entire IT framework.

#### Streamlined Operations and Increased Flexibility:

Faddom's agentless mapping technology simplifies complex IT environments, boosting the bank's adaptability and problem-solving speed. This enhanced agility helps Credicorp Bank proactively manage challenges, optimize workflows, and uphold a high level of efficiency, .

## One person, one hour, all your servers mapped.

Faddom provides agentless mapping of on-premises and cloud infrastructure, achieving comprehensive visibility within minutes. Our platform skillfully visualizes servers, business applications, and their interdependencies, significantly enhancing hybrid network visibility posture. Additionally, Faddom promptly detects external threats and vulnerabilities, enhancing network security and safeguarding your infrastructure.